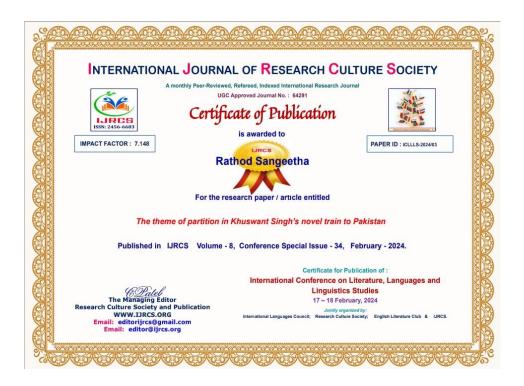

THE THEME OF PARTITION IN KHUSWANT SINGH'S NOVEL TRAIN TO PAKISTAN

Degree Lecturer, Department of English, Faculty, TTWRDC G KOTHAGUDEM/KAKATIYA UNIVERSITY, India In the 'International Conference on Literature, Languages and Linguistics Studies' Dated : 17 – 18 February, 2024.

Ref. No : ICLLLS-2024/CPP/05

Prof. J. Adrina Prof. J. Adrina ICLLS-2024 Conference Chair Founder Member International Languages Council, Europe Dr. C. M. Patel Director, Research Culture Society. President, International Scientific Research Organization. https://www.researchculturesociety.org

ICLLS-2024/03 "The theme of participation in Khuswant singh's novel Train to Pakistan.

Knowledge Research Academ Coimbatore, Tamil Nadu (An MSME Registered Organization) UDYAM-TN-03-0021905

National Award Ceremony on National Science Day Awards [NSD 2024]